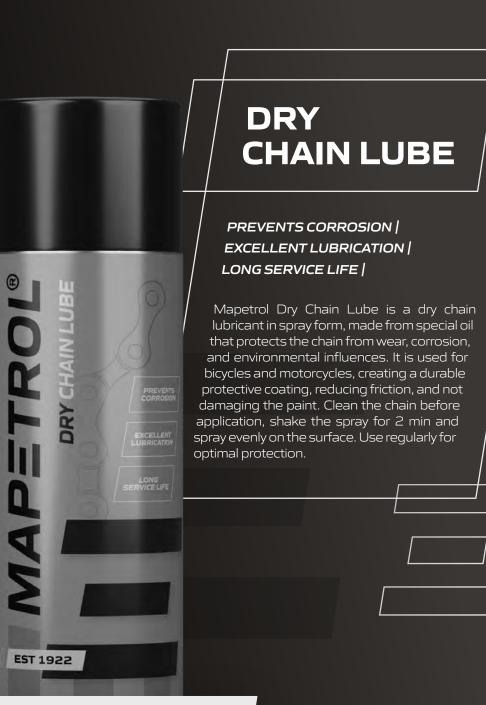

#### PREVENTS CORROSION | EXCELLENT LUBRICATION | LONG SERVICE LIFE |

Mapetrol Synthetic Chain Lube, a spray-on chain lubricant, combines oil and special additives to combat corrosion. While its primary function is to lubricate chains, it goes a step further by offering comprehensive environmental protection. It operates yearround to keep bicycles and motorcycles running smoothly, safeguarding them against wear, corrosion, and the annoyance of chain adhesion, all thanks to its exceptional lubricating qualities.