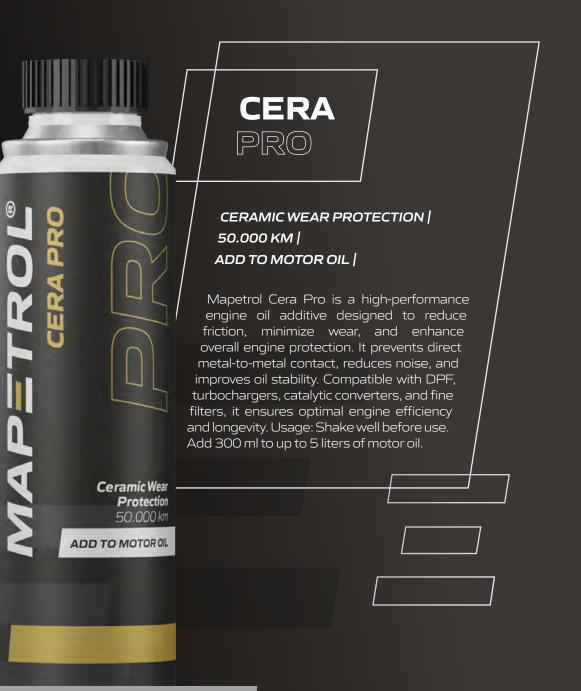

## **DPF CLEANER PRO**

#### REGENERATION AND CLEANING | FOR DPF FILTERS | ADD TO FUEL TANK |

Mapetrol DPF Cleaner PRO boosts your dieselengine'sperformancebyregenerating the diesel particulate filter (DPF), lowering the soot ignition temperature, and cleaning essential engine parts. Perfect for both passenger cars and heavy-duty vehicles, it helps reduce emissions and keeps your engine running smoothly. To use, simply pour the entire 300 ml bottle into your fuel tank before filling up with diesel; it treats 40–60 liters of fuel.

Regeneration and Cleaning for DPF filters

ADD TO FUEL TANK